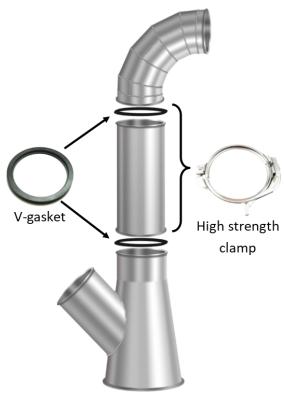

## The Airtight Clamp-Connect System

US Tubing, our airtight Clamp-Connect system is a modular, laser welded, clamp-and-gasket joining system that is guaranteed to be leak-free. Each component terminates in a turned out lip on each end. A u-shaped gasket fits over one lip at each joint and then the connection is completed using an adjustable clamp. When the clamp is tightened, it compresses the gasket between the pipe edges to form an airtight seal.