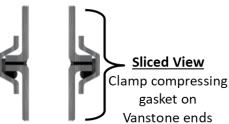

## The Airtight Clamp-Connect System

US Tubing, our airtight Clamp-Connect system is a modular, laser welded, clamp-and-gasket joining system that is guaranteed to be leak-free. Each component terminates in a turned out lip on each end. A u-shaped gasket fits over one lip at each joint and then the connection is completed using an adjustable clamp. When the clamp is tightened, it compresses the gasket between the pipe edges to form an airtight seal.