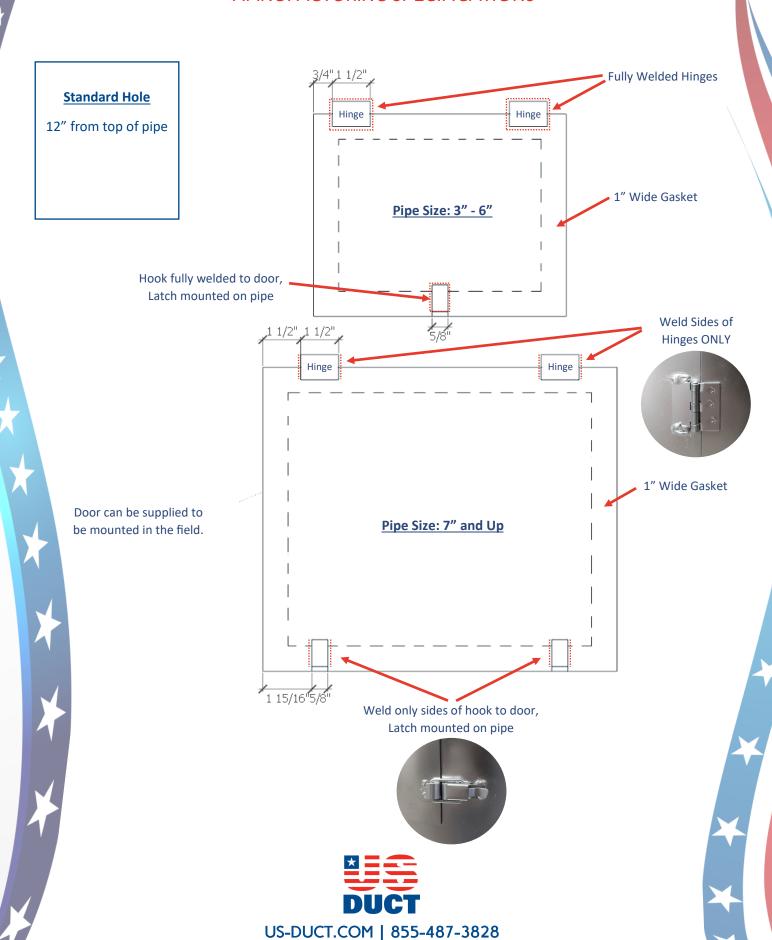

## Cleans are constructed:

- Standard Clean-Out placed 12" from top of pipe
- 1" wide gasket around perimeter of door interior, available in Buna N (Nitrite), EDPM, Silicone/Red Hi-temp, or sponge foam material.
- Standard overlap is 1" on each side (add 2" to length and width of opening size)
- Available with smooth inside, option gasket or plug style.

## **MANUFACTURING SPECIFICATIONS**