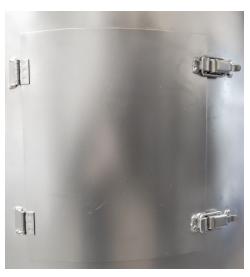

| 4" x 6"   | 6" x 8"   | 1                    | 16    |
| 7" – 10"         | 6" x 8"   | 8" x 10"  | 2                    | 16    |
| 11" – 18"        | 8" x 10"  | 10" x 12" | 2                    | 16    |
| 19" – 32"        | 10" x 12" | 12" x 14" | 2                    | 14    |
| 32" – 47"        | 12" x 14" | 14" x 16" | 2                    | 14    |
| 48" and UP       | 16" x 18" | 18" x 20" | 2                    | 14    |

## Cleans are constructed:

- Standard Clean-Out placed 12" from top of pipe
- 1" wide gasket around perimeter of door interior, available in Buna N (Nitrite), EDPM, Silicone/Red Hi-temp, or sponge foam material.
- Standard overlap is 1" on each side (add 2" to length and width of opening size)
- Available with smooth inside, option gasket or plug style.



**Double Latch Clean-Out Door** 

## **CLEAN-OUT DOORS**

## **MANUFACTURING SPECIFICATIONS**