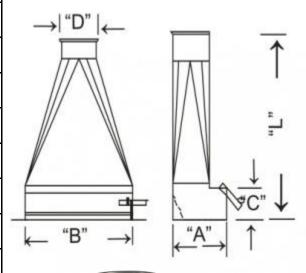

## US Duct—Floor Sweep

US Duct's Floor Sweep's are used to remove debris from the shop floor where clean up is needed. The double hinged door is held closed by the vacuum of the system and when opened, allows for debris to enter the system. Our floor sweeps come standard with rolled-lip ends that attached easily to our clamp together duct system. Raw, flanged and US Tubing connection ends are also available. Welded floor anchor angles are available as well.

Fax: 1-336-904-0116

| Dia | STD End | Metal | A in | B in | C in | L in  | Weight lb |
|-----|---------|-------|------|------|------|-------|-----------|
| 3′  | RL      | Galv  | 6    | 12   | 3.5  | 5.80  | 6.0       |
| 4"  | RL      | Galv  | 6    | 12   | 3.5  | 6.90  | 7.0       |
| 5"  | RL      | Galv  | 6    | 12   | 3.5  | 7.30  | 7.25      |
| 6"  | RL      | Galv  | 6    | 12   | 3.5  | 7.55  | 7.5       |
| 7"  | RL      | Galv  | 6    | 12   | 3.5  | 7.75  | 7.75      |
| 8"  | RL      | Galv  | 6    | 12   | 3.5  | 8.25  | 8.25      |
| 9"  | RL      | Galv  | 6    | 12   | 3.5  | 9.50  | 9.50      |
| 10" | RL      | Galv  | 6    | 12   | 3.5  | 11.75 | 11.75     |
| 11" | RL      | Galv  | 6    | 12   | 3.5  | 13.20 | 13.25     |
| 12" | RL      | Galv  | 6    | 12   | 3.5  | 15.70 | 15.50     |