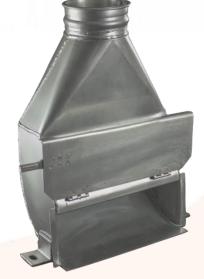

## US Duct—Floor Sweep

US Duct's Floor Sweep's are used to remove debris from the shop floor where clean up is needed. The double hinged door is held closed by the vacuum of the system and when opened, allows for debris to enter the system. Our floor sweeps come standard with rolled-lip ends that attached easily to our clamp together duct system. Raw, flanged and US Tubing connection ends are also available. Welded floor anchor angles are available as well.