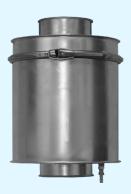

## **Oil Mist Accumulator**

- Material Types: Carbon Steel, Stainless Steel, and Galvanized
- Connection Type: Rolled Lip and Flange options

| Size ø | L-Body | OAL |
|--------|--------|-----|
| 4"     | 8"     | 12" |
| 5"     | 10"    | 14" |
| 6"     | 12"    | 16" |
| 7"     | 14"    | 18" |
| 8"     | 16"    | 20" |
| 9"     | 18"    | 22" |
| 10"    | 20"    | 24" |
| 11"    | 22"    | 26" |
| 12"    | 24"    | 28" |