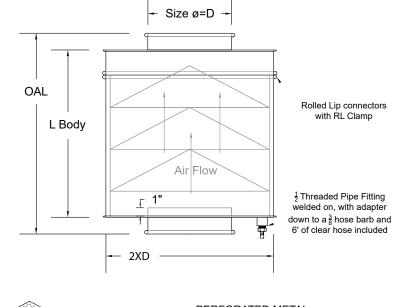

## **Oil Mist Accumulator**

- Material Types: Carbon Steel, Stainless Steel, and Galvanized
- Connection Type: Rolled Lip and Flange options

| Size ø | L-Body | OAL |
|--------|--------|-----|
| 4"     | 8"     | 12" |
| 5"     | 10"    | 14" |
| 6"     | 12"    | 16" |
| 7"     | 14"    | 18" |
| 8"     | 16"    | 20" |
| 9"     | 18"    | 22" |
| 10"    | 20"    | 24" |
| 11"    | 22"    | 26" |
| 12"    | 24"    | 28" |

PERFORATED METAL, Carbon Steel, Cold Rolled, 18 Gauge (.0478" Thick), 5/32" Round Holes on 3/16" Staggered Centers, 63% Open Area

with  $\frac{1}{2}$  sq. bar as support TYP.3-4x