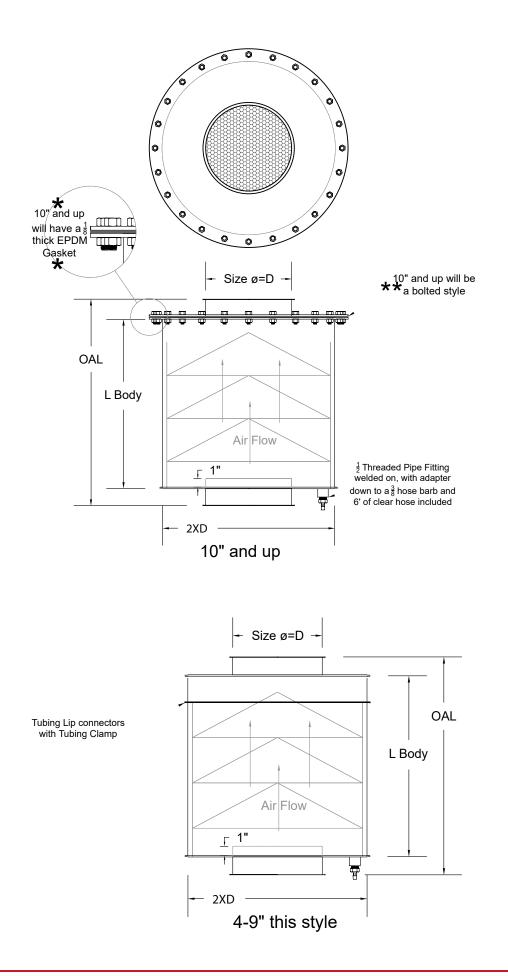

## **Oil Mist Accumulator**

- Material Types: Carbon Steel, Stainless Steel, and Galvanized
- Connection Type: Rolled Lip and Flange options

| Size ø | L-Body | OAL |
|--------|--------|-----|
| 4"     | 8"     | 12" |
| 5"     | 10"    | 14" |
| 6"     | 12"    | 16" |
| 7"     | 14"    | 18" |
| 8"     | 16"    | 20" |
| 9"     | 18"    | 22" |
| 10"    | 20"    | 24" |
| 11"    | 22"    | 26" |
| 12"    | 24"    | 28" |

PERFORATED METAL, Carbon Steel, Cold Rolled, 18 Gauge (.0478" Thick), 5/32" Round Holes on 3/16" Staggered Centers, 63% Open Area

with  $\frac{1}{2}$  sq. bar as support TYP.3-4x

# Oil Mist Curb

- Available with Rolled Lip, Vanstone Lip, and Angle Rings
- Material types: Galvanized and Stainless Steel