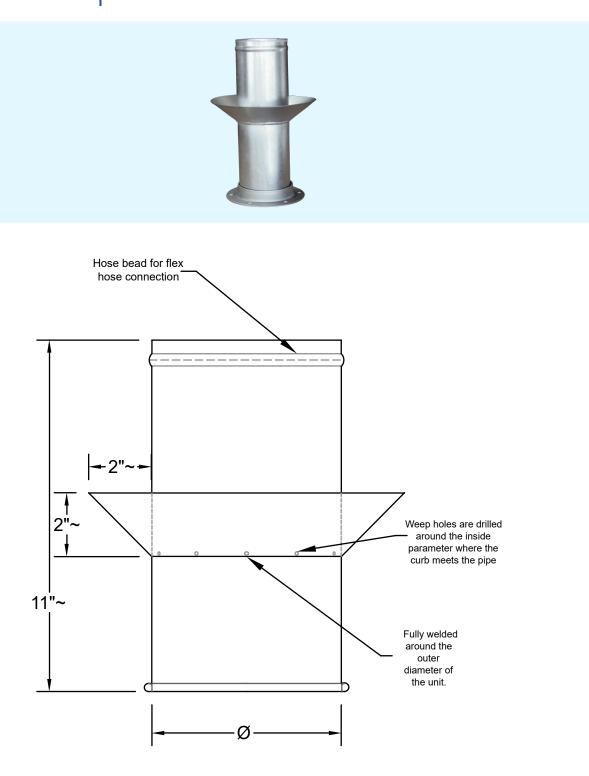

# Oil Mist Curb

- Available with Rolled Lip, Vanstone Lip, and Angle Rings
- Material types: Galvanized and Stainless Steel