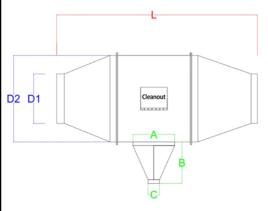

| US Duct Spark Trap Dimensions (in inches) |             |         |         |          |          |          |
|-------------------------------------------|-------------|---------|---------|----------|----------|----------|
|                                           | Outside Dia | Overall |         |          |          | Clean-   |
| Inlet                                     | of Mid      | Length  | Dropout | Dropout: | Dropout: | Out Door |
| (D1)                                      | Section     | (L)     | : (A)   | (B)      | ( C)     | (CO)     |
| 4                                         | 8           | 36      | 4       | 8        | 4        | 6x8      |
| 5                                         | 9           | 40      | 5       | 8        | 4        | 6x8      |
| 6                                         | 11          | 45      | 6       | 8        | 4        | 8x10     |
| 7                                         | 12          | 41      | 7       | 8        | 4        | 8x10     |
| 8                                         | 14          | 46      | 8       | 8        | 4        | 8x10     |
| 9                                         | 16          | 48      | 9       | 8        | 4        | 8x10     |
| 10                                        | 18          | 51      | 10      | 8        | 4        | 8x10     |
| 12                                        | 22          | 59      | 12      | 8        | 4        | 10x12    |
| 14                                        | 25          | 66      | 14      | 14       | 6        | 10x12    |
| 16                                        | 29          | 70      | 16      | 14       | 6        | 10x12    |
| 18                                        | 33          | 78      | 18      | 14       | 6        | 12x14    |
| 20                                        | 36          | 81      | 20      | 14       | 6        | 12x14    |
| 22                                        | 40          | 85      | 22      | 14       | 6        | 12x14    |
| 24                                        | 44          | 96      | 24      | 14       | 6        | 12x14    |
| 26                                        | 46          | 102     | 24      | 18       | 6        | 12x14    |
| 28                                        | 50          | 110     | 24      | 18       | 6        | 12x14    |
| 30                                        | 54          | 114     | 24      | 18       | 6        | 12x14    |
| 32                                        | 58          | 121     | 24      | 18       | 6        | 12x14    |
| 34                                        | 62          | 131     | 24      | 18       | 6        | 12x14    |
| 36                                        | 66          | 137     | 24      | 18       | 6        | 12x14    |
| 38                                        | 70          | 155     | 24      | 18       | 6        | 12x14    |
| 40                                        | 72          | 159     | 24      | 18       | 6        | 12x14    |
| 42                                        | 76          | 163     | 24      | 18       | 6        | 12x14    |
| 44                                        | 80          | 167     | 24      | 18       | 6        | 12x14    |
| 46                                        | 84          | 184     | 24      | 18       | 6        | 12x14    |
| 48                                        | 88          | 188     | 24      | 18       | 6        | 12x14    |
| 50                                        | 92          | 192     | 24      | 18       | 6        | 12x14    |